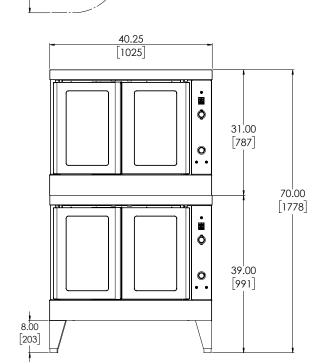

#### **Exterior Dimensions:**

40¼" W x 41¾" D (includes motor & door handles) 40¼" W x 37¾" D (includes motor only) 70" H on 8" legs

CSA design certified. NSF listed.

SPECIFY TYPE OF GAS WHEN ORDERING. SPECIFY ALTITUDE WHEN ABOVE 2,000 FT.

- 5. This appliance is manufactured for commercial installation only and is not intended for home use.
- 6. The installation location should not experience temperatures below  $-20^\circ C$  (-4°F).

40¼" W x 41¾" D (includes motor & door handles) 40¼" W x 37¾" D (includes motor only) 70" H on 8" legs

Oven interior: 29" W x 26½" D x 20" H

| Model | Width | Depth<br>w/handles | Height<br>w/legs | Per Oven<br>BTU/hr. | Total<br>BTU/hr. | Electrical | Weight                                                                            |
|-------|-------|--------------------|------------------|---------------------|------------------|------------|-----------------------------------------------------------------------------------|
| WC44G | 40¼"  | 41¾"               | 70"              | 50,000              | 100,000          | 120/60/1   | 820 lbs (372 KG) without skids/packaging<br>928 lbs (422 KG) with skids/packaging |