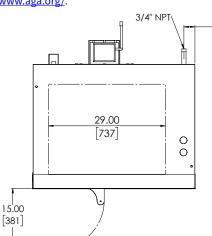

#### **INSTALLATION INSTRUCTIONS**

- 1. A combination gas pressure regulator and safety solenoid valve system is included in this unit. Natural gas is 5.0" W.C., Propane gas is 10.0" W.C.
- 2. An adequate ventilation system is required for commercial cooking equipment. Information may be obtained by visiting the National Fire Protection Association website at <u>https://www.nfpa.org/</u>. Refer to NFPA No. 96.
- These units are manufactured for installation in accordance with ANSZ223.1A (latest edition), National Fuel Gas Code. Information may be obtained from The American Gas Association website at https://www.aga.org/.

2.7 [69]

| 4. | Clearances:       | Combustible | Non-combustible |
|----|-------------------|-------------|-----------------|
|    | Rear              | 0"          | 0"              |
|    | <b>Right Side</b> | 2"          | 0"              |
|    | Left Side         | 1"          | 0"              |