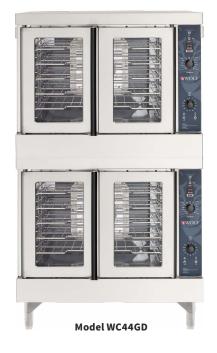

# WC44GD SERIES

Full-Size Double Deck Gas Convection Ovens

#### SPECIFIER STATEMENT

Double section gas convection oven, Wolf Model WC44GD. Stainless steel front, sides, and top. Simultaneous chain driven doors with double pane windows. Non-sag insulation applied to the top, rear, sides, bottom, and doors. Porcelain enamel on steel oven interiors measures  $29"W \times 261/2"D \times 20"H$ . Two interior oven lights per section. Five nickel plated oven racks per section measure  $281/4" \times 201/2"$ . Eleven position nickel plated rack guides with positive rack stops. One 50,000 BTU/hr. burner per section. 100,000 total BTU/hr. Electronic spark igniters. Furnished with a two speed  $\frac{1}{2}$  H.P. oven blower-motor per section. Oven cool switch for rapid cool down. 120 volt, 60 Hz, 1 ph power supply required. 6' cord and plug. 7.7 amps total draw per section.

### STANDARD FEATURES

- Full-size oven with stainless steel front, sides, and top
- 8" Stainless steel legs
- Simultaneous chain driven 50/50 doors with double pane windows per section
- Five nickel plated grab-and-go oven racks with eleven rack positions per section (10 total racks)
- Oven cool switch for rapid cool down
- Porcelain enamel on steel oven interior
- 50,000 BTU/hr. burner per section, 100,000 BTU/hr. total
- 3/4" rear gas connection with combination gas pressure regulator and safety solenoid system
- Electronic spark igniter
- ½ H.P. two speed oven blower-motor. 120/60/1 with 6' cord and plug; 7.7 amps per section; 15.4 amps total draw
- One year limited parts and labor warranty