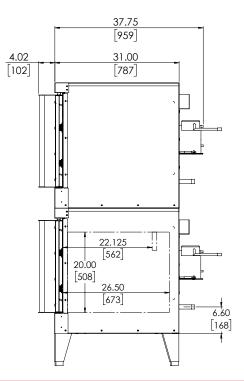

Oven interior: 29" W x 26½" D x 20" H

| Model | Width | Depth<br>w/handles | Height<br>w/legs | Per Oven<br>BTU/hr. | Total<br>BTU/hr. | Electrical | Weight                                                                            |
|-------|-------|--------------------|------------------|---------------------|------------------|------------|-----------------------------------------------------------------------------------|
| WC44G | 40¼"  | 41¾"               | 70"              | 50,000              | 100,000          | 120/60/1   | 820 lbs (372 KG) without skids/packaging<br>928 lbs (422 KG) with skids/packaging |